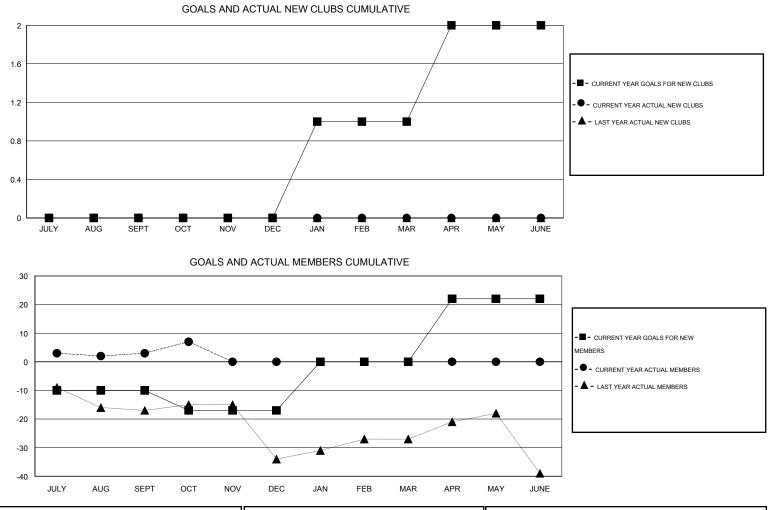

## LOCATION NEW YORK

GMT CA 1

| Clubs         |                  |                   |                  |                  | Members       |                       |                                     |                    |                  |
|---------------|------------------|-------------------|------------------|------------------|---------------|-----------------------|-------------------------------------|--------------------|------------------|
|               | RESU             | LTS FOR 2015-2016 | i                |                  |               | RESULTS FOR 2015-2016 |                                     |                    |                  |
| QUARTER       | NEW CLUB<br>GOAL | NEW CLUBS         | DROPPED<br>CLUBS | NET<br>GAIN/LOSS | QUARTER       | NEW MEMBER<br>GOAL    | CHARTER AND<br>NEW MEMBERS<br>ADDED | DROPPED<br>MEMBERS | NET<br>GAIN/LOSS |
| JULY/AUG/SEPT | 0                | 0                 | 0                | 0                | JULY/AUG/SEPT | -10                   | 16                                  | 13                 | 3                |
| OCT/NOV/DEC   | 0                | 0                 | 0                | 0                | OCT/NOV/DEC   | -7                    | 6                                   | 2                  | 4                |
| JAN/FEB/MAR   | 1                | 0                 | 0                | 0                | JAN/FEB/MAR   | 17                    | 0                                   | 0                  | 0                |
| APR/MAY/JUNE  | 1                | 0                 | 0                | 0                | APR/MAY/JUNE  | 22                    | 0                                   | 0                  | 0                |